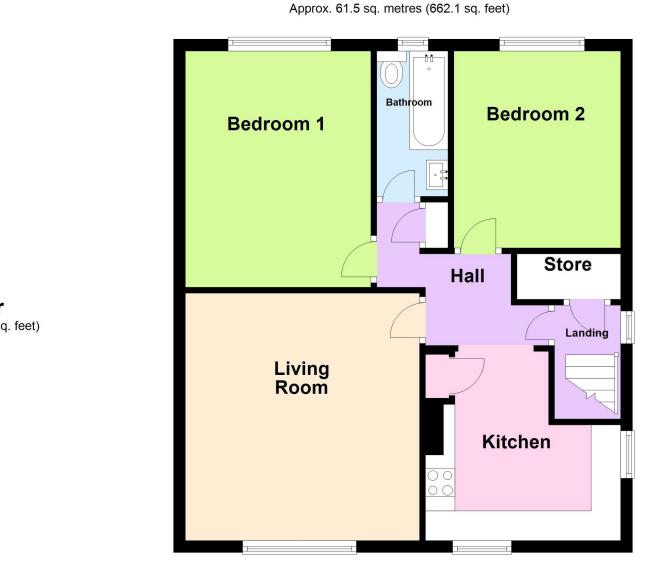

**Entrance lobby** Front facing UPVC double glazed entrance door, side facing UPVC double glazed window. Stairs rise to the first floor landing.

**Landing** Side facing UPVC double glazed window. A door opens to a useful storge cupboard. A door opens to the hall.

**Hall** Having access to the loft, coving to the ceiling, wood effect laminate flooring, radiator and a cupboard. Doors open to the living room, kitchen, bedrooms and bathroom.

**Living Room** *4.15 x 3.96*. Front facing UPVC double glazed window, tiled fire surround, hearth and back, picture rail, wood effect laminate flooring and a radiator.

**Kitchen** *3.23 x 3.26*. (Maximum measurements) Fitted with a range of wall mounted and base level units with work surfaces incorporating a stainless steel sink with mixer tap. There is an integrated four ring gas hob with extractor hood over, built in electric oven along with plumbing for a washing machine. Having tiling to splashback height, wall mounted central heating boiler, front and side facing UPVC double glazed windows.

**Bedroom 1** 4.0 x 3.18. Rear facing UPVC double glazed window, wood effect laminate flooring and a radiator.

**Bedroom 2** 2.81 x 2.71. Rear facing UPVC double glazed window, wood effect laminate flooring and a radiator.

**Bathroom** 2.49 x 1.25. Fitted with a white suite comprising a panelled bath with shower over, low flush WC and a wash hand basin. Having tiling to splashback height, rear facing UPVC double glazed window and a radiator.