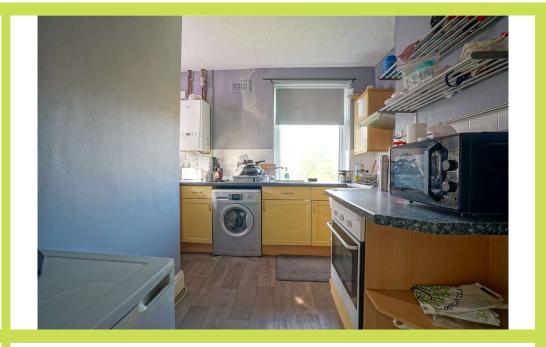

**Kitchen** *3.23 x 3.26*. (Maximum measurements) Fitted with a range of wall mounted and base level units with work surfaces incorporating a stainless steel sink with mixer tap. There is an integrated four ring gas hob with extractor hood over, built in electric oven along with plumbing for a washing machine. Having tiling to splashback height, wall mounted central heating boiler, front and side facing UPVC double glazed windows.