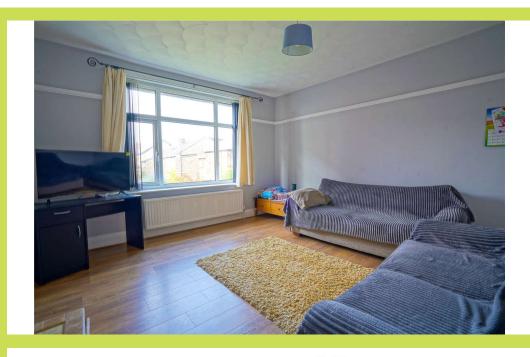

**Hall** Having access to the loft, coving to the ceiling, wood effect laminate flooring, radiator and a cupboard. Doors open to the living room, kitchen, bedrooms and bathroom.

**Living Room** *4.15 x 3.96*. Front facing UPVC double glazed window, tiled fire surround, hearth and back, picture rail, wood effect laminate flooring and a radiator.