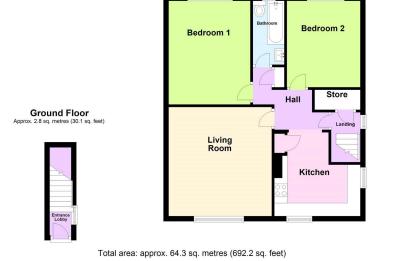

**000,0013-000,0213 :90ing** blod92692 S10 S10

First Floor Approx. 61.5 sq. metres (662.1 sq. feet)

#### This plan is used for illustration purposes only Plan produced using PlanUp.

**Entrance lobby** Front facing UPVC double glazed entrance door, side facing UPVC double glazed window. Stairs rise to the first floor landing.

**Landing** Side facing UPVC double glazed window. A door opens to a useful storge cupboard. A door opens to the hall.

**Hall** Having access to the loft, coving to the ceiling, wood effect laminate flooring, radiator and a cupboard. Doors open to the living room, kitchen, bedrooms and bathroom.

**Living Room** *4.15 x 3.96*. Front facing UPVC double glazed window, tiled fire surround, hearth and back, picture rail, wood effect laminate flooring and a radiator.

**Kitchen** *3.23 x 3.26*. (Maximum measurements) Fitted with a range of wall mounted and base level units with work surfaces incorporating a stainless steel sink with mixer tap. There is an integrated four ring gas hob with extractor hood over, built in electric oven along with plumbing for a washing machine. Having tiling to splashback height, wall mounted central heating boiler, front and side facing UPVC double glazed windows.

**Bedroom 1** 4.0 x 3.18. Rear facing UPVC double glazed window, wood effect laminate flooring and a radiator.

**Bedroom 2** 2.81 x 2.71. Rear facing UPVC double glazed window, wood effect laminate flooring and a radiator.

**Bathroom** 2.49 x 1.25. Fitted with a white suite comprising a panelled bath with shower over, low flush WC and a wash hand basin. Having tiling to splashback height, rear facing UPVC double glazed window and a radiator.

Ground Floor Approx. 2.8 sq. metres (30.1 sq. feet)

> Entrance Lobby

This plan is used for illustration purposes only Plan produced using PlanUp.