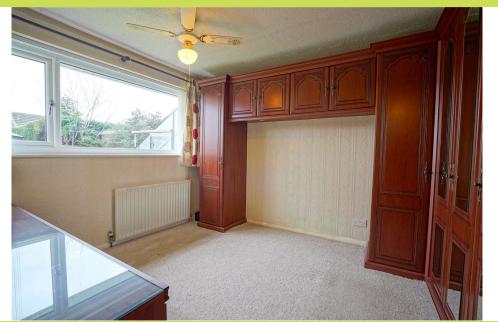

**Bedroom 1** *3.64* x *3.05*. Having a range of fitted wardrobes, rear facing UPVC double glazed window and a radiator.

**Bedroom 2** *3.03 x 2.29*. Front facing UPVC doble glazed window and a radiator.

**Bedroom 3** 2.38 x 2.10. Rear facing UPVC double glazed window and a radiator.

**Shower Room** 2.98 x 1.87. Fitted with a white suite comprising a walk in shower enclosure, wash hand basin and a low flush WC. Having tiling to the walls and floor, downlights to the ceiling, extractor fan and a heated chrome towel rail.