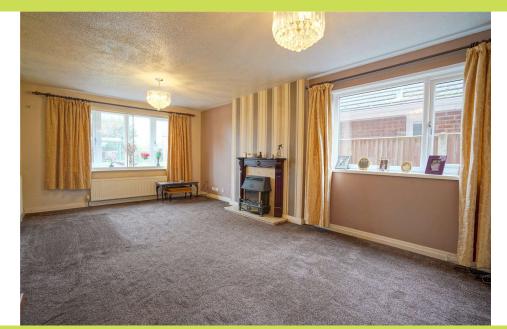

**Entrance Hall** Front facing UPVC double glazed entrance door, loft access and a radiator. Doors open to the bedrooms, bathroom and kitchen. Double glass panelled doors open to the lounge.

**Lounge** 6.09 x 3.64. A spacious room with a fire surround having a marble effect hearth and back incorporating a living flame gas fire. Front and side facing UPVC double glazed windows and a radiator.