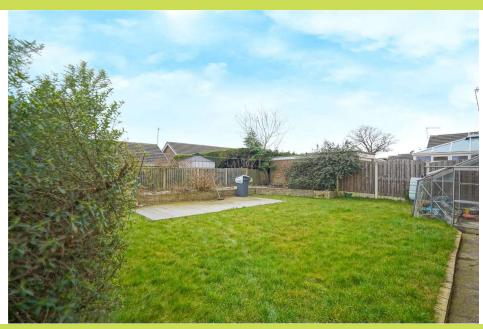

**Outside** Off road parking is provided by a block paved driveway that in turn leads to the single garage. The front garden has been landscaped to incorporate a laned garden with a variety of shrubs along with pathways that give access to the rear. The rear garden is enclosed and has lawn with shrub borders and a decked terrace. A service door opens to the garage