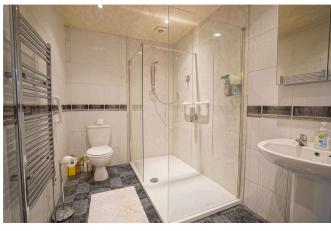

**Bedroom 3** 2.38 x 2.10. Rear facing UPVC double glazed window and a radiator.

**Shower Room** 2.98 x 1.87. Fitted with a white suite comprising a walk in shower enclosure, wash hand basin and a low flush WC. Having tiling to the walls and floor, downlights to the ceiling, extractor fan and a heated chrome towel rail.