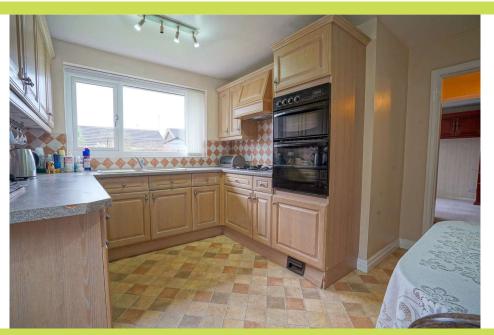

**Kitchen Diner** *3.64* x *3.61*. (The first measurement reduces to 2.67) Fitted with a range of wall mounted and base level units with roll edge works surfaces incorporating a sink unit with mixer tap. There is an integrated four ring gas hob with extractor rood over, built in double electric oven along with space for a fridge freezer. Having tiling to splashback height, rear facing UPVC double glazed window, side facing UPVC double glazed entrance door and a radiator.