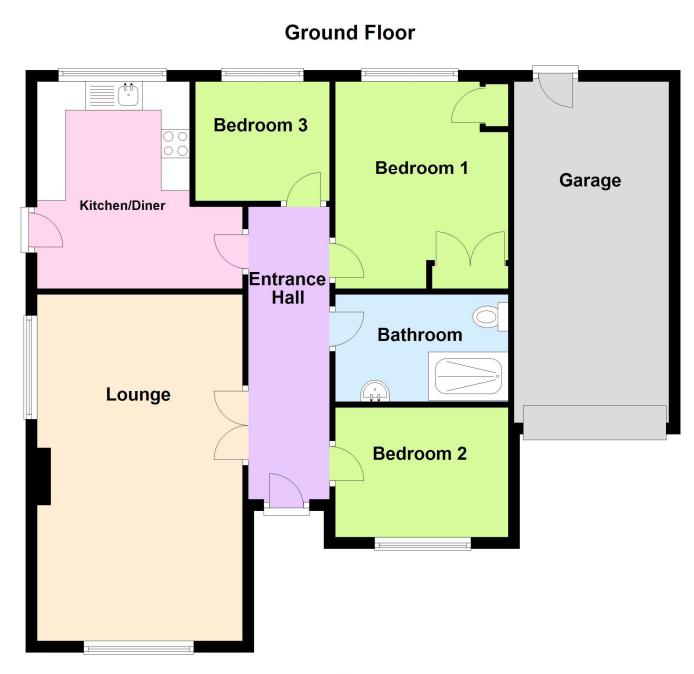

**Entrance Hall** Front facing UPVC double glazed entrance door, loft access and a radiator. Doors open to the bedrooms, bathroom and kitchen. Double glass panelled doors open to the lounge.

**Lounge** 6.09 x 3.64. A spacious room with a fire surround having a marble effect hearth and back incorporating a living flame gas fire. Front and side facing UPVC double glazed windows and a radiator.

**Kitchen Diner** *3.64* x *3.61*. (The first measurement reduces to 2.67) Fitted with a range of wall mounted and base level units with roll edge works surfaces incorporating a sink unit with mixer tap. There is an integrated four ring gas hob with extractor rood over, built in double electric oven along with space for a fridge freezer. Having tiling to splashback height, rear facing UPVC double glazed window, side facing UPVC double glazed entrance door and a radiator.

**Bedroom 1** *3.64* x *3.05*. Having a range of fitted wardrobes, rear facing UPVC double glazed window and a radiator.

**Bedroom 2** *3.03 x 2.29*. Front facing UPVC doble glazed window and a radiator.

**Bedroom 3** 2.38 x 2.10. Rear facing UPVC double glazed window and a radiator.

**Shower Room** 2.98 x 1.87. Fitted with a white suite comprising a walk in shower enclosure, wash hand basin and a low flush WC. Having tiling to the walls and floor, downlights to the ceiling, extractor fan and a heated chrome towel rail.

**Outside** Off road parking is provided by a block paved driveway that in turn leads to the single garage. The front garden has been landscaped to incorporate a laned garden with a variety of shrubs along with pathways that give access to the rear. The rear garden is enclosed and has lawn with shrub borders and a decked terrace. A service door opens to the garage

**Garage** Up and over door, power, lighting and plumbing for a washing machine.

- Three bedroom detached bungalow
- Sought after location
- Driveway and garage
- Short drive to M18/M1
- Close to a range of amenities
- Front & rear gardens
- Viewing is recommended!

This plan is used for illustration purposes only Plan produced using PlanUp.