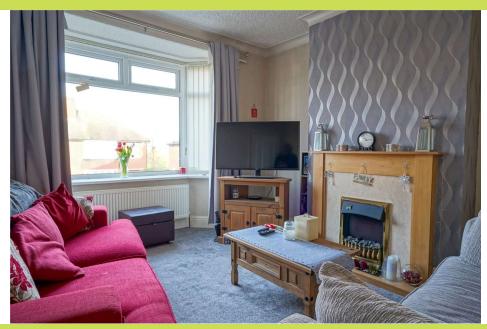

**Entrance Hall** With double glazed front entrance door, laminate floor, side window, stairs rising to the first floor and understairs storage housing the gas boiler.

**Lounge** 4.36 x 3.60. (Maximum measurements to bay) With front bay window and focal fire surround with inset electric fire.