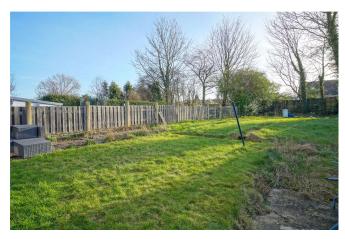

**Outside** To the rear of the house are extensive lawned gardens, patio, brick store, security light. The rear garden has a favourable sunny southerly aspect. To the front is a retaining boundary wall with shrub/crazy paved garden and adjacent long part paved drive providing ample off road parking.