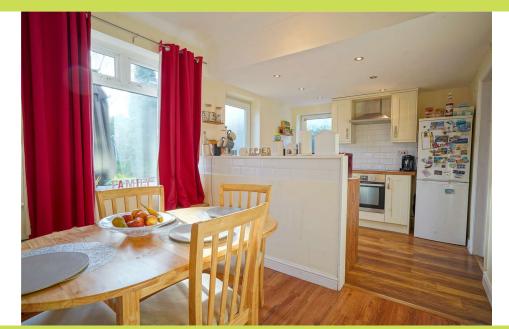

**Dining Kitchen**  $5.43 \times 2.86$ . An open plan kitchen/diner with a range of shaker style units with roll edge worktops, stainless steel sink with mixer tap and tiling to the sink and worktop area. Double glazed rear entrance door, plumbing for washer, laminate floor, rear window and downlights to ceiling. Cooking appliances comprise electric hob with extractor and electric oven.