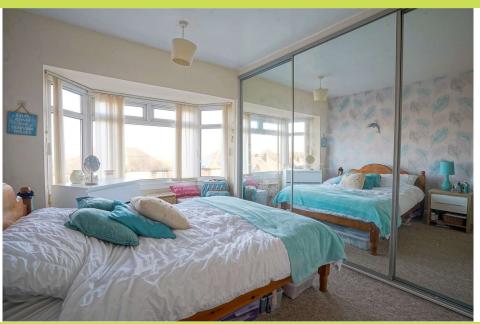

First Floor Landing With side window and loft access.

**Bedroom One**  $4.09 \times 3.40$ . (Maximum measurements to bay and through wardrobes) With front bay window and full length mirror door wardrobes to one wall.