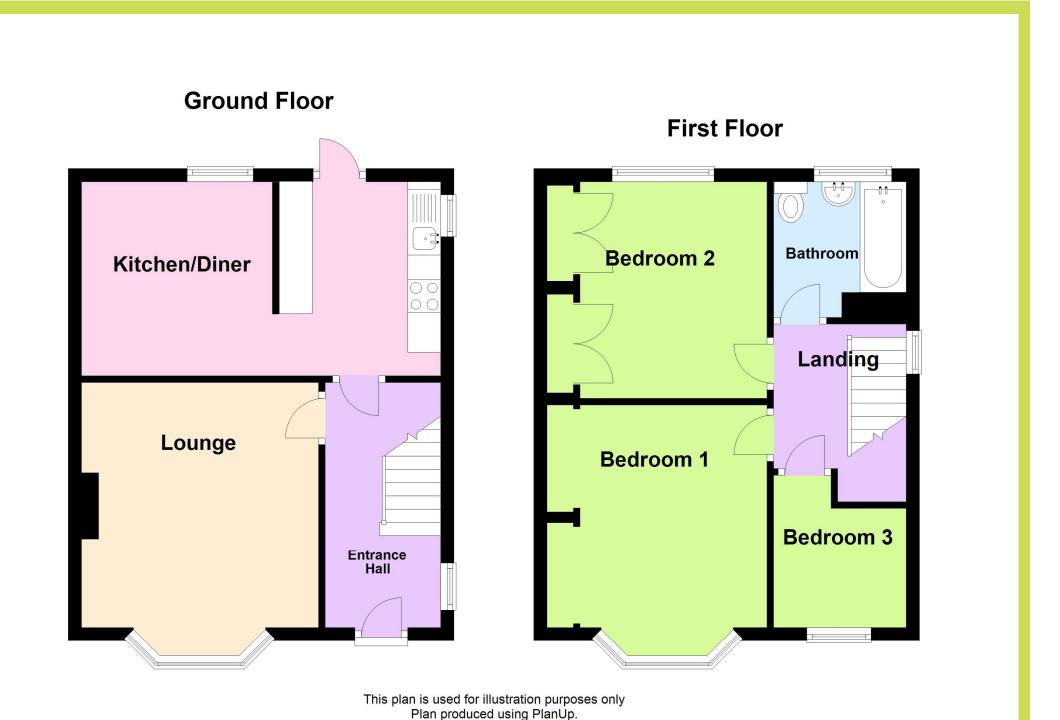

**Entrance Hall** With double glazed front entrance door, laminate floor, side window, stairs rising to the first floor and understairs storage housing the gas boiler.

**Lounge** 4.36 x 3.60. (Maximum measurements to bay) With front bay window and focal fire surround with inset electric fire.

**Dining Kitchen**  $5.43 \times 2.86$ . An open plan kitchen/diner with a range of shaker style units with roll edge worktops, stainless steel sink with mixer tap and tiling to the sink and worktop area. Double glazed rear entrance door, plumbing for washer, laminate floor, rear window and downlights to ceiling. Cooking appliances comprise electric hob with extractor and electric oven.

First Floor Landing With side window and loft access.

**Bedroom One**  $4.09 \times 3.40$ . (Maximum measurements to bay and through wardrobes) With front bay window and full length mirror door wardrobes to one wall.

**Bedroom Two**  $3.18 \times 3.40$ . (Maximum measurements through wardrobes) With rear window and full length wardrobes to one wall.

**Bedroom Three** 2.31 x 2.02. With front window.

**Bathroom**  $2.06 \times 1.95$ . With suite comprising wc, wash basin and bath with shower and screen. Vinyl floor, full wall tiling, rear window and towel rail/radiator.