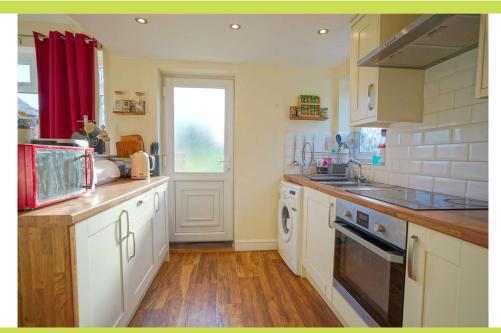

**Dining Kitchen**  $5.43 \times 2.86$ . An open plan kitchen/diner with a range of shaker style units with roll edge worktops, stainless steel sink with mixer tap and tiling to the sink and worktop area. Double glazed rear entrance door, plumbing for washer, laminate floor, rear window and downlights to ceiling. Cooking appliances comprise electric hob with extractor and electric oven.