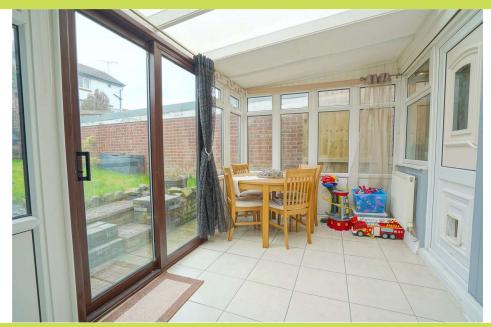

**Conservatory** *4.20* x *2.27*. With tiled floor and double glazed patio doors opening to the rear gardens.

First Floor Landing With side window, cylinder cupboard and access to the loft.

**Bedroom One** 3.63 x 2.66. With front window.