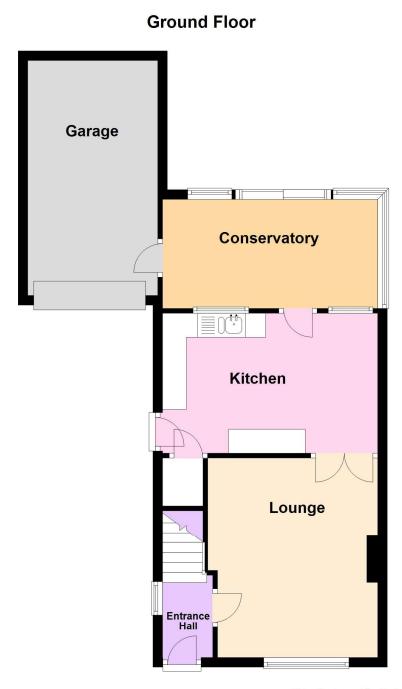

**Entrance Hall** With composite double glazed front entrance door and stairs rising to the first floor.

**Lounge** 4.18 x 3.50. (Measurements excluding bay) With front bay window.

**Dining Kitchen**  $4.51 \times 2.89$ . With a range of fitted units with roll edge worktops, one and a half bowl stainless steel ink with mixer tap and tiling to the sink and worktop area. Double glazed door and window (to conservatory), gas cooker point, cooker hood, plumbing for washer, spotlights to ceiling, understairs storage and composite double glazed external door to the side.

**Conservatory** *4.20* x *2.27*. With tiled floor and double glazed patio doors opening to the rear gardens.

First Floor Landing With side window, cylinder cupboard and access to the loft.

**Bedroom One** 3.63 x 2.66. With front window.

**Garage** 4.93 x 2.70. An attached garage with up and over entry door, light and power.

This plan is used for illustration purposes only Plan produced using PlanUp.