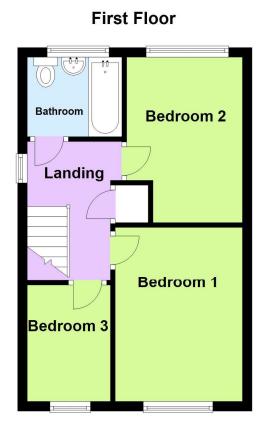

**Conservatory** *4.20* x *2.27*. With tiled floor and double glazed patio doors opening to the rear gardens.

First Floor Landing With side window, cylinder cupboard and access to the loft.

**Bedroom One** 3.63 x 2.66. With front window.

**Bedroom Two** 3.50 x 2.42. (Maximum measurements) With rear window.

**Bedroom Three** 2.44 x 1.80. With front window.

**Bathroom**  $2.00 \times 1.68$ . With white suite comprising wc, wash basin and bath with electric shower and folding screen. Rear window, fully tiled floor and walls, towel rail/radiator and spotlights to ceiling.