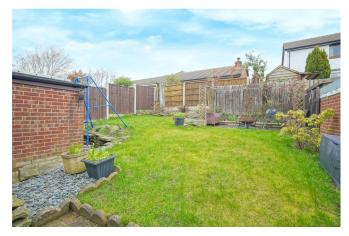

**Outside** To the rear are raised lawned garden areas with decorative slate patio area and shrub beds. To the front is a fully block paved forecourt/drive providing ample off road parking and access to the garage.