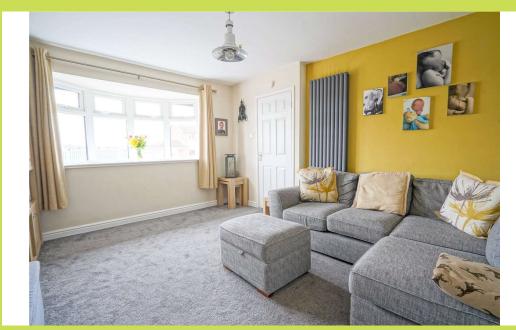

**Entrance Hall** With composite double glazed front entrance door and stairs rising to the first floor.

**Lounge** 4.18 x 3.50. (Measurements excluding bay) With front bay window.

**Dining Kitchen**  $4.51 \times 2.89$ . With a range of fitted units with roll edge worktops, one and a half bowl stainless steel ink with mixer tap and tiling to the sink and worktop area. Double glazed door and window (to conservatory), gas cooker point, cooker hood, plumbing for washer, spotlights to ceiling, understairs storage and composite double glazed external door to the side.