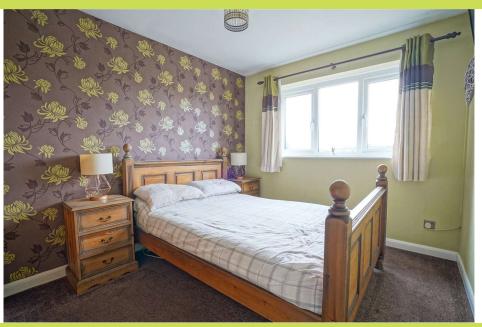

**Bedroom Two** 3.50 x 2.42. (Maximum measurements) With rear window.

**Bedroom Three** 2.44 x 1.80. With front window.

**Bathroom**  $2.00 \times 1.68$ . With white suite comprising wc, wash basin and bath with electric shower and folding screen. Rear window, fully tiled floor and walls, towel rail/radiator and spotlights to ceiling.