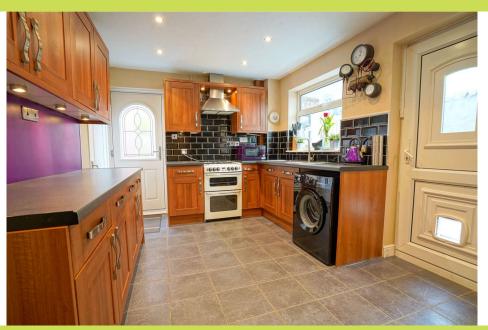

**Entrance Hall** With composite double glazed front entrance door and stairs rising to the first floor.

**Lounge** 4.18 x 3.50. (Measurements excluding bay) With front bay window.

**Dining Kitchen**  $4.51 \times 2.89$ . With a range of fitted units with roll edge worktops, one and a half bowl stainless steel ink with mixer tap and tiling to the sink and worktop area. Double glazed door and window (to conservatory), gas cooker point, cooker hood, plumbing for washer, spotlights to ceiling, understairs storage and composite double glazed external door to the side.