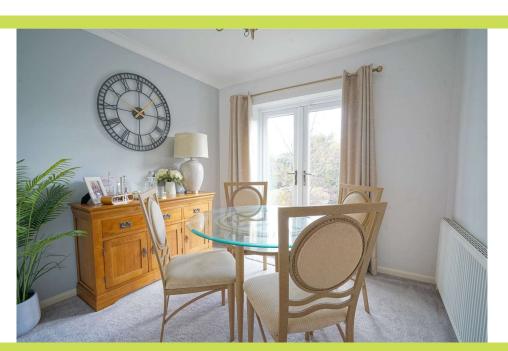

**Dining Room**  $2.75 \times 2.61$ . With French doors opening to the rear gardens.

First Floor Landing With side window and access to the part boarded loft.

**Bedroom One** 4.20 x 3.53. With front bay window, and full length wardrobes to one wall.