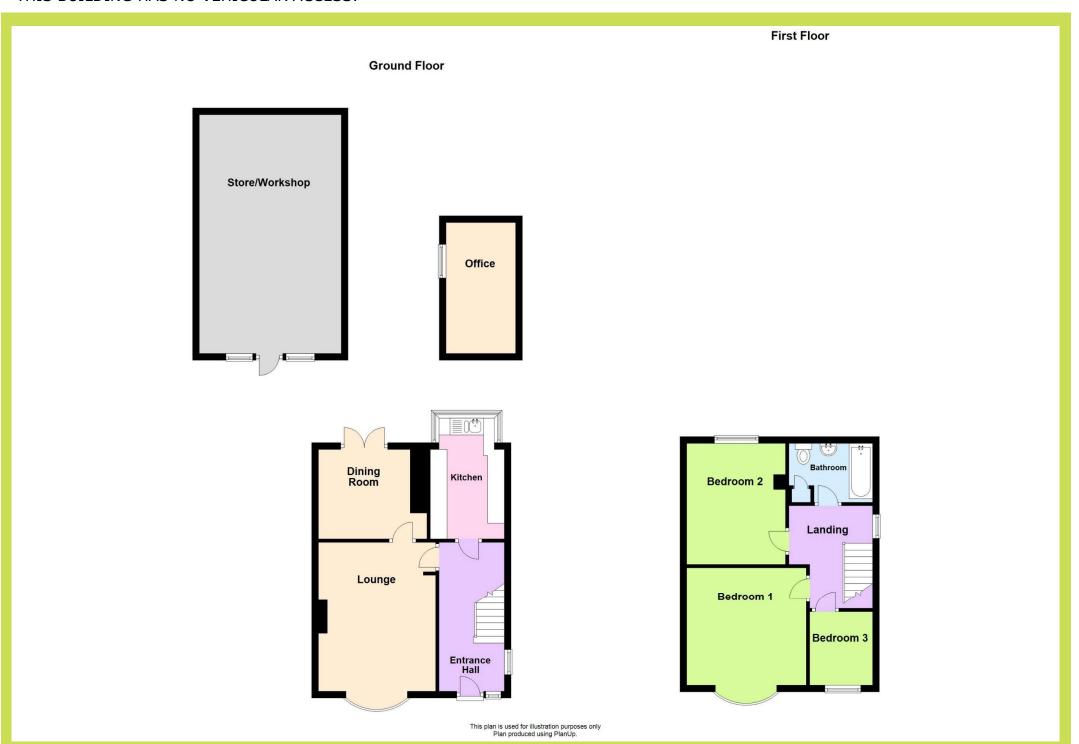

**Entrance Hall** With front entrance door, side window and understairs storage which houses the Vaillant combination gas boiler.

**Lounge** 5.23 x 3.52. With front bay window and Minster fireplace with inset log burning stove set to a raised tiled hearth.

**Kitchen** *3.48 x 2.20*. (Maximum measurements)

With a range of fitted units with roll edge worktops, one and a half bowl stainless steel sink with mixer tap and tiling to the sink and worktop area. Rear square bay window, vinyl floor, plumbing for washer and cooking appliances of five ring gas hob with extractor and electric oven.

**Dining Room**  $2.75 \times 2.61$ . With French doors opening to the rear gardens.

First Floor Landing With side window and access to the part boarded loft.

**Bedroom One** 4.20 x 3.53. With front bay window, and full length wardrobes to one wall.

**Bedroom Two** 3.60 x 3.22. With rear window and views.

**Bedroom Three** 2.14 x 1.93. With front window.

**Bathroom** 2.19 x 1.75. With white suite comprising wc, wash basin and bath with electric shower. Former cylinder cupboard, vinyl floor, rear window and fully tiled walls.

**Outside** To the front of the house are conifer screened lawned gardens with laurel hedge to the side. A driveway provides off road parking with outside tap on the side of the house. To the rear are lawned gardens with shrubs/trees and two sectional buildings as below.

**Office**  $3.91 \times 2.09$ . A very useful home office potentially suited to a variety of uses. This room has light, power, vinyl floor, side window, downlights to ceiling, loft store area and entrance door to the front.

**Store/Workshop** 7.25 x 4.37. A large building with light, power and front entrance door. THIS BUILDING HAS NO VEHICULAR ACCESS.

- Well appointed bay windowed home
- Ever popular location
- Three bedrooms and two reception rooms
- Attractive front and rear gardens
- Driveway and garden buildings
- Close to amenities and M18/M1