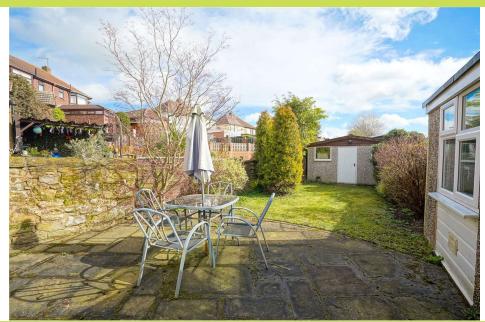

**Outside** To the front of the house are conifer screened lawned gardens with laurel hedge to the side. A driveway provides off road parking with outside tap on the side of the house. To the rear are lawned gardens with shrubs/trees and two sectional buildings as below.

**Store/Workshop** 7.25 x 4.37. A large building with light, power and front entrance door. THIS BUILDING HAS NO VEHICULAR ACCESS.

- Well appointed bay windowed home
- Ever popular location
- Three bedrooms and two reception rooms
- Attractive front and rear gardens
- Driveway and garden buildings
- Close to amenities and M18/M1