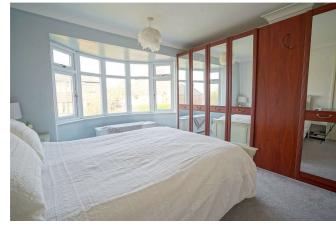

**Dining Room**  $2.75 \times 2.61$ . With French doors opening to the rear gardens.

First Floor Landing With side window and access to the part boarded loft.

**Bedroom One** 4.20 x 3.53. With front bay window, and full length wardrobes to one wall.

**Bedroom Two** 3.60 x 3.22. With rear window and views.

**Bedroom Three** 2.14 x 1.93. With front window.

**Bathroom** 2.19 x 1.75. With white suite comprising wc, wash basin and bath with electric shower. Former cylinder cupboard, vinyl floor, rear window and fully tiled walls.