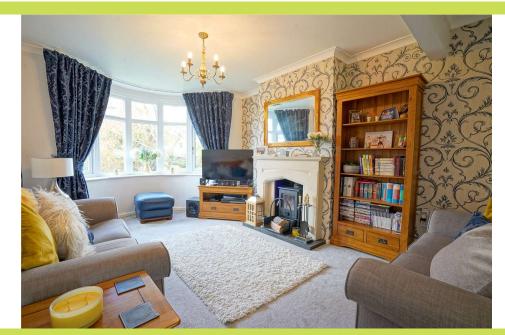

**Entrance Hall** With front entrance door, side window and understairs storage which houses the Vaillant combination gas boiler.

**Lounge** 5.23 x 3.52. With front bay window and Minster fireplace with inset log burning stove set to a raised tiled hearth.