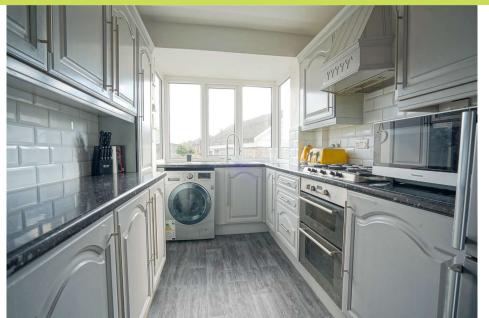

**Kitchen** *3.48 x 2.20*. (Maximum measurements)

With a range of fitted units with roll edge worktops, one and a half bowl stainless steel sink with mixer tap and tiling to the sink and worktop area. Rear square bay window, vinyl floor, plumbing for washer and cooking appliances of five ring gas hob with extractor and electric oven.