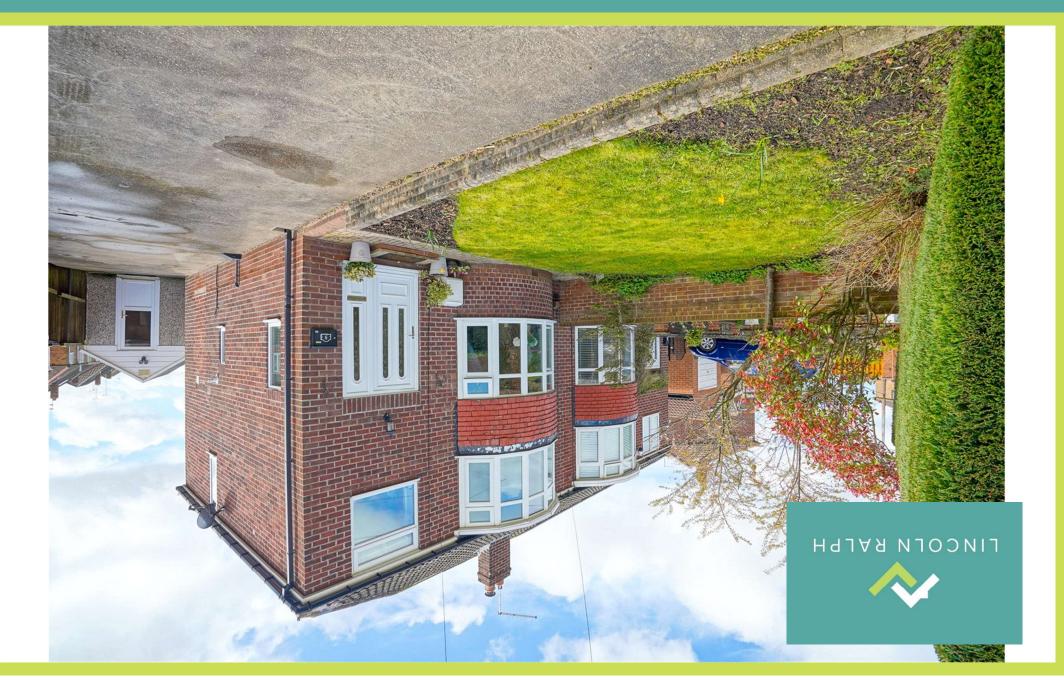

## Grange Drive, Hellaby, Rotherham, South Yorkshire, S66

## ATTENTION FIRST TIMERS AND FAMILIES! POPULAR AND CONVENIENT LOCATION, WELL APPOINTED SEMI DETACHED HOME, THREE BEDROOMS AND TWO RECEPTIONS, ATTRACTIVE GARDENS, LONG DRIVE AND HOME OFFICE!

Upon this ever popular development a well presented bay window semi detached home which offers ideal accommodation for both first time buyers and families. Including gas central heating and double glazing to windows and external doors this lovely home has attractive front and rear gardens, driveway, home office and large garage/store to the rear. Entrance hall, lounge, dining room and kitchen to the ground floor with three first floor bedrooms and bathroom. Short drive to shopping amenities and the M18/M1 making this an ideally placed home. With short onward chain this well appointed home is an absolute must view!

**Outside** To the front of the house are conifer screened lawned gardens with laurel hedge to the side. A driveway provides off road parking with outside tap on the side of the house. To the rear are lawned gardens with shrubs/trees and two sectional buildings as below.