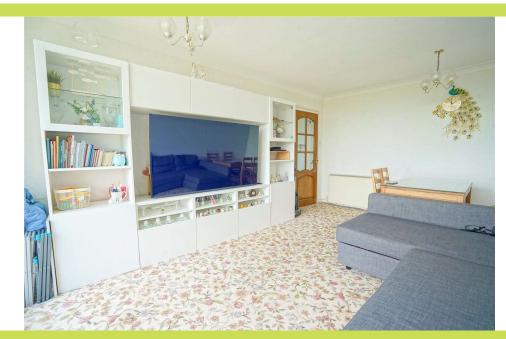

**Entrance Hall** With double glazed front door, storage heater and deep cylinder/store cupboard with immersion heater.

**Balcony** With fabulous views to the south over Clifton Park and beyond.

**Lounge**  $5.11 \times 3.24$ . With storage heater, and double glazed patio doors providing ample natural light and access to the balcony.