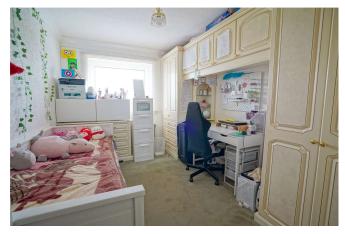

**Bedroom** 4.34 x 2.72. (Maximum measurements) With front window, storage heater and fitted wardrobes.

**Bathroom**  $2.25 \times 1.67$ . With white suite comprising wc, wash basin and bath with electric shower. Fully tiled floor and walls.