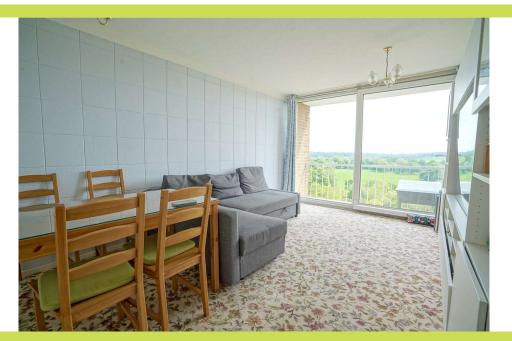

**Entrance Hall** With double glazed front door, storage heater and deep cylinder/store cupboard with immersion heater.

**Balcony** With fabulous views to the south over Clifton Park and beyond.

**Lounge**  $5.11 \times 3.24$ . With storage heater, and double glazed patio doors providing ample natural light and access to the balcony.

## TOP FLOOR FLAT WITH LIFT ACCESS, STUNNING VIEWS TO THE SOUTH!, STUNNING VIEW TO THE NORTH! CLOSE TO CLIFTON PARK AND TOWN CENTRE, BALCONY, IMMACULATELY MAINTAINED COMMUNAL GROUNDS

A fantastic opportunity for first timers or retirees to acquire this one bedroom top floor flat which has spectacular views to both the front and rear. Including storage heating and double glazing to windows, the flat is set within this ever popular development within immaculately maintained grounds with communal parking areas. The accommodation briefly comprises, communal ground floor entrance lobby with lift to upper floors, entrance hall, lounge with balcony, kitchen, double bedroom and bathroom. Views to the south over Clifton Park and beyond with views to the north over industrial Rotherham and countryside. An absolute must view!