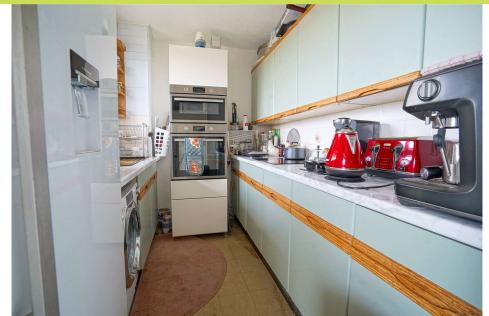

**Communal Entrance Lobby** With lift access to upper floors.

**Kitchen** 2.86 x 2.11. With fitted units, sink with mixer tap, rear window, plumbing for washer, space for fridge freezer, induction hob, electric oven with microwave above, and tiling to the sink and work surface area.