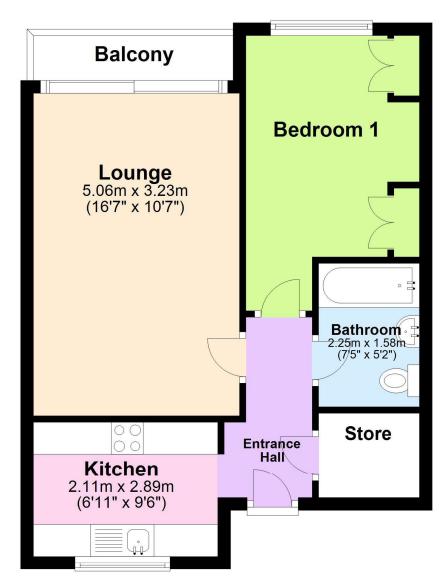

## **Ground Floor**

Approx. 43.5 sq. metres (468.5 sq. feet)

Total area: approx. 43.5 sq. metres (468.5 sq. feet)

This plan is used for illustration purposes only Plan produced using PlanUp.