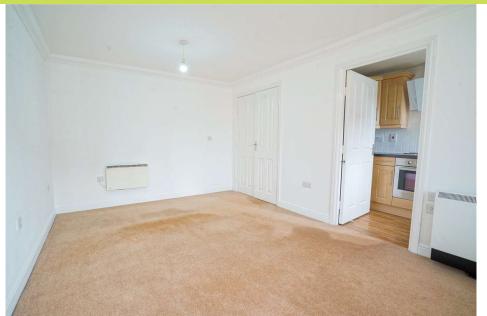

**Entrance Hall** Entrance door to communal hallways and an airing cupboard. Doors open to the lounge, bedrooms and bathroom.

**Lounge** 4.63 x 3.11. Front facing UPVC double glazed bay window, coving to the ceiling and an electric heater. A door opens to the kitchen.