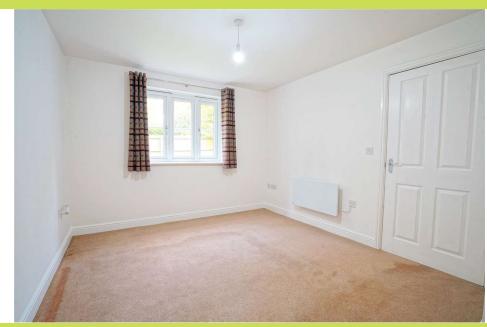

**Bedroom 1** 3.45 x 3.11. (The first measurement increases to 4.10) Having a built tin wardrobe, electric heater and a rear facing UPVC double glazed window.

**Bedroom 2** 2.91 x 2.11. Rear facing UPVC double glazed window and an electric heater.