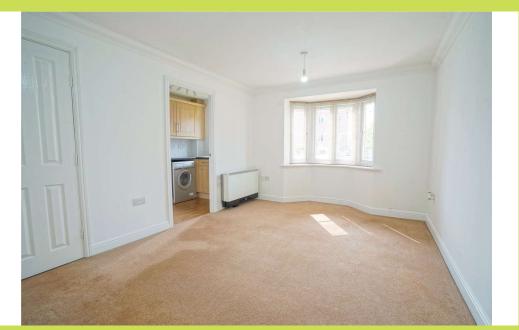

**Entrance Hall** Entrance door to communal hallways and an airing cupboard. Doors open to the lounge, bedrooms and bathroom.

**Lounge** 4.63 x 3.11. Front facing UPVC double glazed bay window, coving to the ceiling and an electric heater. A door opens to the kitchen.