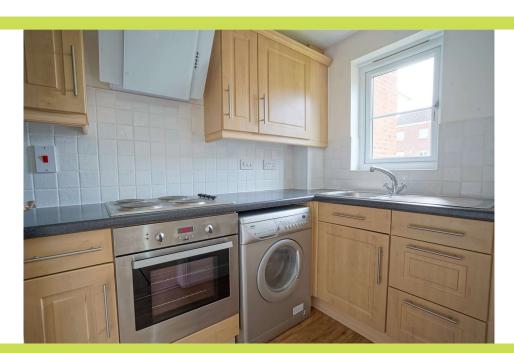

**Kitchen**  $3.85 \times 1.61$ . Fitted with a range of wall mounted and base level units with roll edge work surfaces incorporating a sink unit with mixer tap. There is an integrated four ring ceramic hob and electric oven with modern extractor hood over, plumbing for a washing machine and space for a fridge freezer. Having tiling to splashback height along with a front facing UPVC double glazed window.