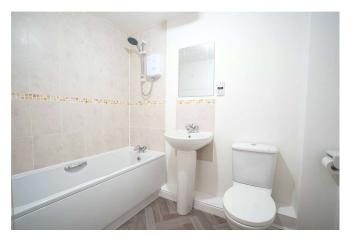

**Bathroom**  $2.32 \times 1.71$ . Fitted with a white suite comprising a panelled bath with shower over and tiling to ceiling height, low flush WC and a wash hand basin with tiling to splashback. in addition, there is an extractor fan and shaver point.