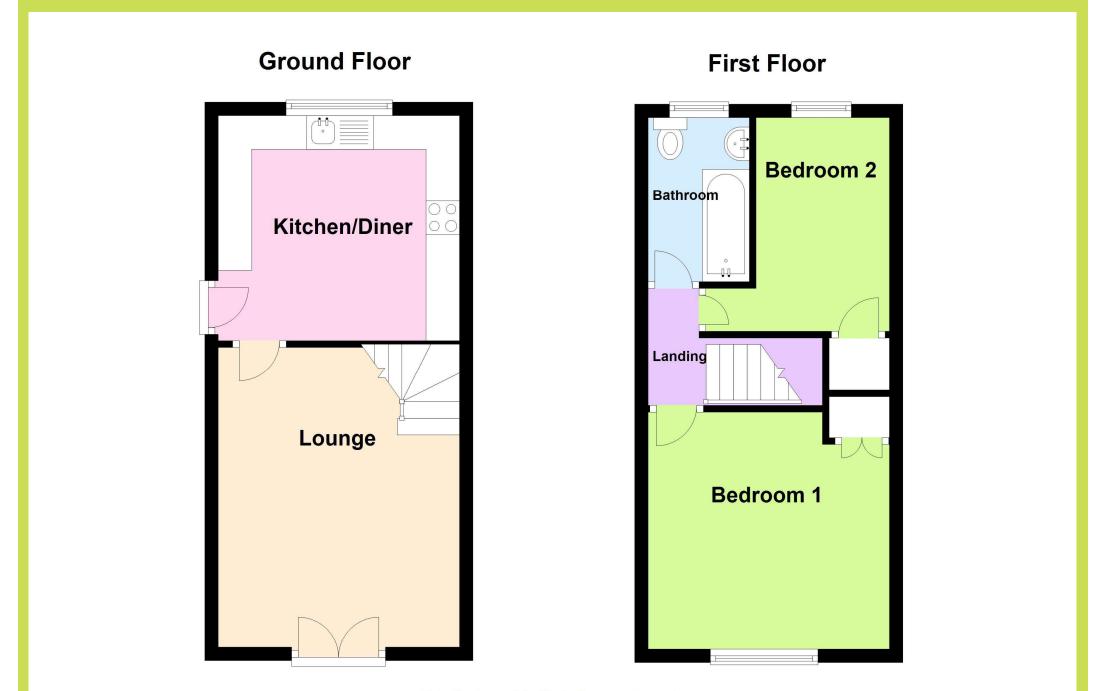

#### FIRST TIMERS AND INVESTORS TAKE NOTE! A TWO BEDROOM SEMI DETACHED HOME IN THIS SOUGHT AFTER, CUL DE SAC LOCATION, DRIVEWAY, FRONT AND REAR GARDENS, VIEWING IS A MUST!

Enjoying a position within a cul de sac in this sought after area and being of possible interest to first timers and investors is this well presented two bedroom semi detached home. The property is well placed to access the M1 motorway network along with the Meadowhall shopping centre. The accommodation briefly comprises a kitchen diner and lounge. To the first floor is a landing, two bedrooms and a bathroom. Outside, there are gardens to the front and rear along with off road parking being provided by a driveway. Viewing is a must! Call Lincoln Ralph today to avoid disappointment!

**Kitchen Diner** *3.53* x *3.36*. Fitted with a range of wall mounted and base level units with work surfaces incorporating a stainless steel sink with mixer tap. There is an integrated four ring gas hob and electric oven with extractor hood over, built in washing machine and integrated fridge and freezer. Having tiling to splashback height, downlights to the ceiling, front facing UPVC double glazed window and a radiator. A side facing composite entrance door opens to the driveway. A door opens to the lounge.

**Lounge** 4.42 x 3.56. Having a modern wall mounted electric fire, wood effect laminate flooring and a radiator. There are rear facing UPVC double glazed French doors along with stairs rising to the first floor landing.

Landing Doors open to the bedrooms and bathroom.

**Bedroom 1** 3.58 x 3.47. Coving to the ceiling, rear facing UPVC double glazed window, cupboard and a radiator.

**Bedroom 2** 3.37 x 1.99. Front facing UPVC double glazed window, cupboard and a radiator.

**Bathroom** 2.47 x 1.99. Fitted with a white suite comprising a panelled bath with shower screen and shower over, wash hand basin and a low flush WC. Having tiling to the walls, downlights to the ceiling, front facing UPVC double glazed window and a heated chrome towel rail.

**Outside** Off road parking is provided by a driveway to one side. At the front is a lawned garden. To the rear is a generous, enclosed garden that enjoys a block paved patio overlooking a lawn.

- Two bedroom semi detached
- Cul de sac position
- Sought after location
- Perfect for first timers!
- Driveway
- Front & rear gardens
- Short drive to M1
- Viewing is a must!