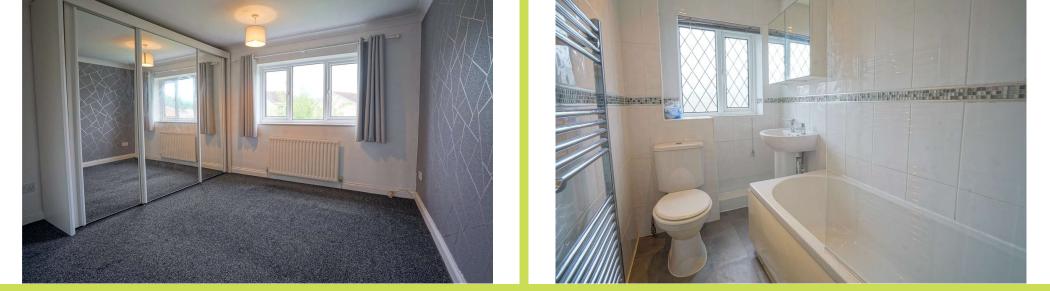

Landing Doors open to the bedrooms and bathroom.

**Bedroom 1** 3.58 x 3.47. Coving to the ceiling, rear facing UPVC double glazed window, cupboard and a radiator.

**Bedroom 2** 3.37 x 1.99. Front facing UPVC double glazed window, cupboard and a radiator.

**Bathroom** 2.47 x 1.99. Fitted with a white suite comprising a panelled bath with shower screen and shower over, wash hand basin and a low flush WC. Having tiling to the walls, downlights to the ceiling, front facing UPVC double glazed window and a heated chrome towel rail.