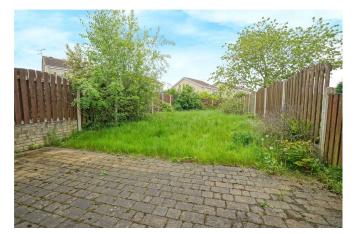

**Outside** Off road parking is provided by a driveway to one side. At the front is a lawned garden. To the rear is a generous, enclosed garden that enjoys a block paved patio overlooking a lawn.

- Two bedroom semi detached
- Cul de sac position
- Sought after location
- Perfect for first timers!
- Driveway
- Front & rear gardens
- Short drive to M1
- Viewing is a must!