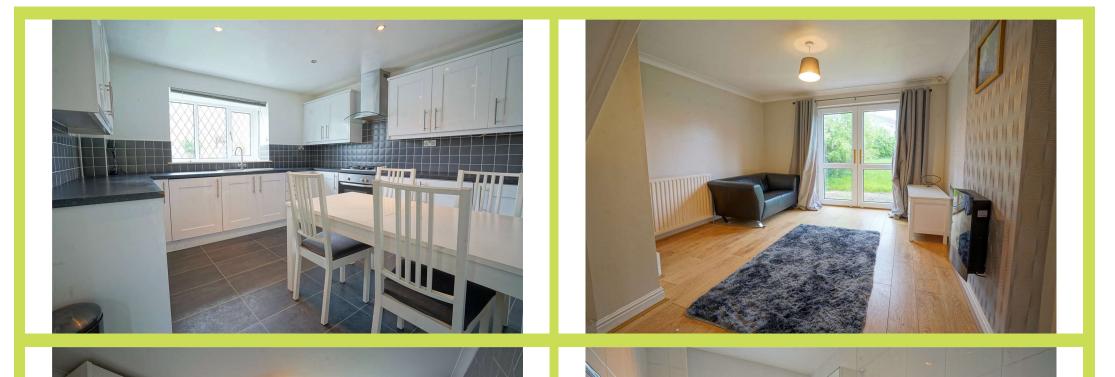

**Kitchen Diner** *3.53* x *3.36*. Fitted with a range of wall mounted and base level units with work surfaces incorporating a stainless steel sink with mixer tap. There is an integrated four ring gas hob and electric oven with extractor hood over, built in washing machine and integrated fridge and freezer. Having tiling to splashback height, downlights to the ceiling, front facing UPVC double glazed window and a radiator. A side facing composite entrance door opens to the driveway. A door opens to the lounge.

**Lounge** 4.42 x 3.56. Having a modern wall mounted electric fire, wood effect laminate flooring and a radiator. There are rear facing UPVC double glazed French doors along with stairs rising to the first floor landing.