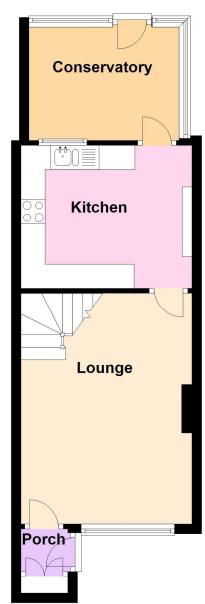

**Entrance Lobby** With double glazed side entrance door and cloaks cupboard. **Lounge**  $4.80 \times 3.55$ . With front window and focal fire surround with marble inlay and hearth and inset open flame gas fire.

**Dining Kitchen**  $3.53 \times 2.96$ . With a range of cream gloss finish units with breakfast bar, roll edge worktops, one and a half bowl sink with mixer tap and tiling to the sink and worktop area. Laminate floor, downlights to ceiling, plumbing for washer, rear window and rear door (both to conservatory)

Integrated appliances comprise fridge freezer, gas hob with extractor and electric oven. **Conservatory**  $3.15 \times 2.35$ . A double glazed conservatory with double glazed enteral door to the rear and plumbing connection.

### **Ground Floor**

Approx. 36.8 sq. metres (396.0 sq. feet)