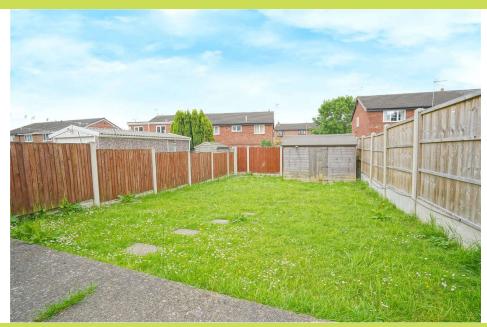

**Outside** To the rear are fence enclosed lawned gardens with patio area, garden shed and favourable south westerly aspect. To the front is an open plan lawned garden with long part paved driveway adjacent providing ample off road parking.