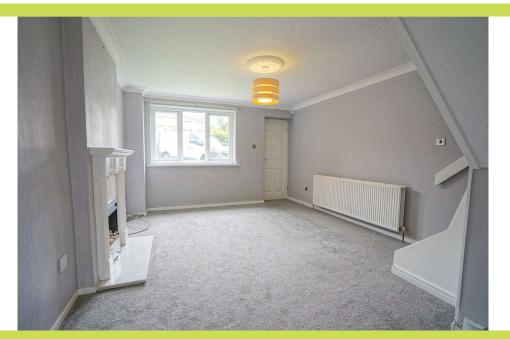

**Entrance Lobby** With double glazed side entrance door and cloaks cupboard. **Lounge**  $4.80 \times 3.55$ . With front window and focal fire surround with marble inlay and hearth and inset open flame gas fire.