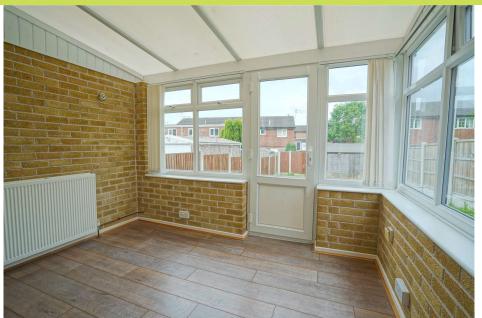

Integrated appliances comprise fridge freezer, gas hob with extractor and electric oven. **Conservatory**  $3.15 \times 2.35$ . A double glazed conservatory with double glazed enteral door to the rear and plumbing connection.