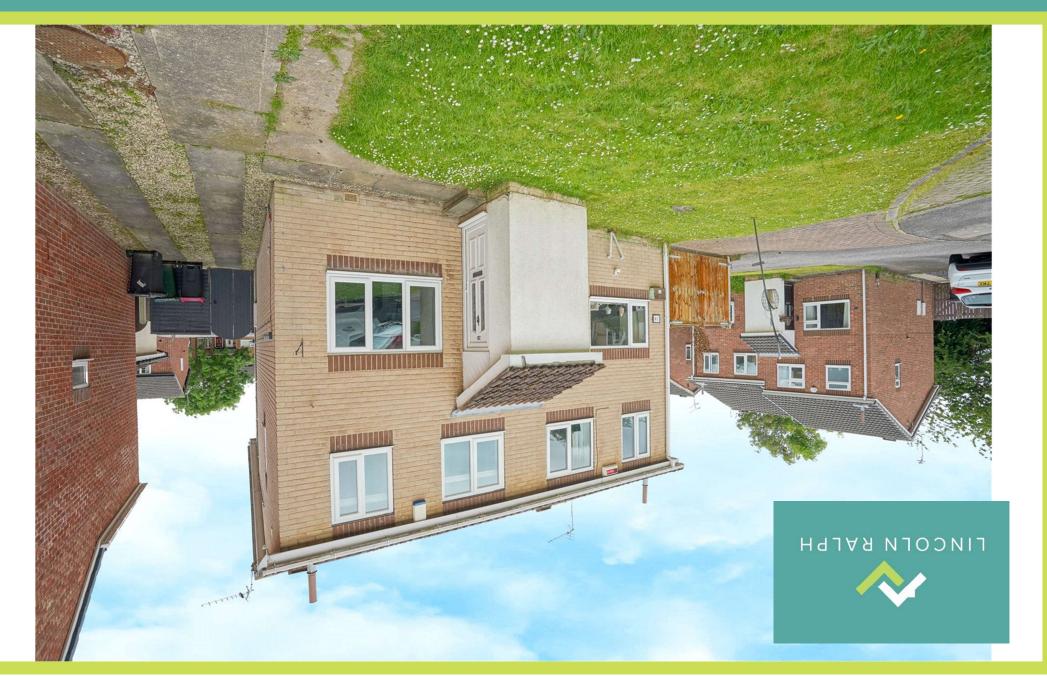

# Rosedale Way, Bramley, Rotherham, South Yorkshire, S66

# ATTENTION FIRST TIMERS AND INVESTORS! MODERN SEMI DETACHED HOME, CUL DE SAC LOCATION, WELL APPOINTED THROUGHOUT, SOUTH FACING REAR GARDEN, LONG DRIVE, NO ONWARD CHAIN!

Within this ever popular and convenient location a two bedroom semi detached modern home which will be of interest to both first time buyers and investors. Occupying a favourable cul de sac position with sunny south westerly aspect at the rear this lovely home has gas central heating, double glazing to windows, front and rear gardens and driveway to the side providing ample off road parking. Entrance lobby, lounge, dining kitchen and conservatory to the ground floor with two first floor bedrooms and bathroom. Close to local amenities and the M18/M1 making this an ideally placed home certainly worthy of consideration. No onward chain.