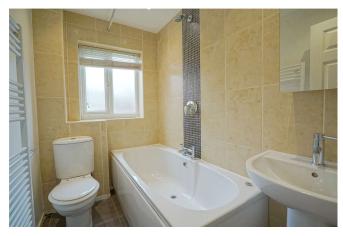

With front window and laminate floor.

**Bathroom**  $2.23 \times 1.48$ . With white suite comprising wc, wash basin and bath with overhead shower, Front window, extractor fan, towel rail/radiator and downlights to ceiling. The floor is fully tiled with majority to the walls.