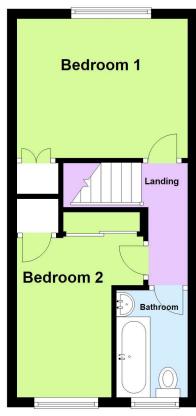

**First Floor Landing** With wooden ladder access to the part boarded loft which has light and houses the combination boiler.

**Bedroom One** 3.54 x 2.98. With rear window and overstairs storage.

**Bedroom Two** 3.32 x 2.00. (Measurements excluding door recess)

With front window and laminate floor.

**Bathroom**  $2.23 \times 1.48$ . With white suite comprising wc, wash basin and bath with overhead shower, Front window, extractor fan, towel rail/radiator and downlights to ceiling. The floor is fully tiled with majority to the walls.

## First Floor

Approx. 27.8 sq. metres (299.1 sq. feet)

Total area: approx. 64.6 sq. metres (695.1 sq. feet)

This plan is used for illustration purposes only Plan produced using PlanUp.