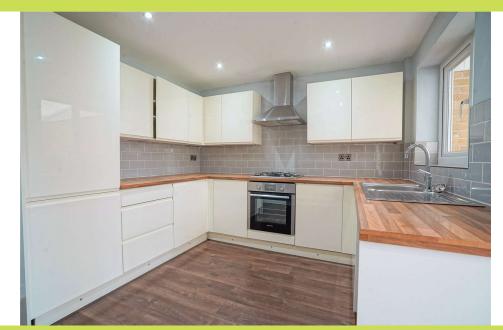

**Dining Kitchen**  $3.53 \times 2.96$ . With a range of cream gloss finish units with breakfast bar, roll edge worktops, one and a half bowl sink with mixer tap and tiling to the sink and worktop area. Laminate floor, downlights to ceiling, plumbing for washer, rear window and rear door (both to conservatory)

Integrated appliances comprise fridge freezer, gas hob with extractor and electric oven. **Conservatory**  $3.15 \times 2.35$ . A double glazed conservatory with double glazed enteral door to the rear and plumbing connection.