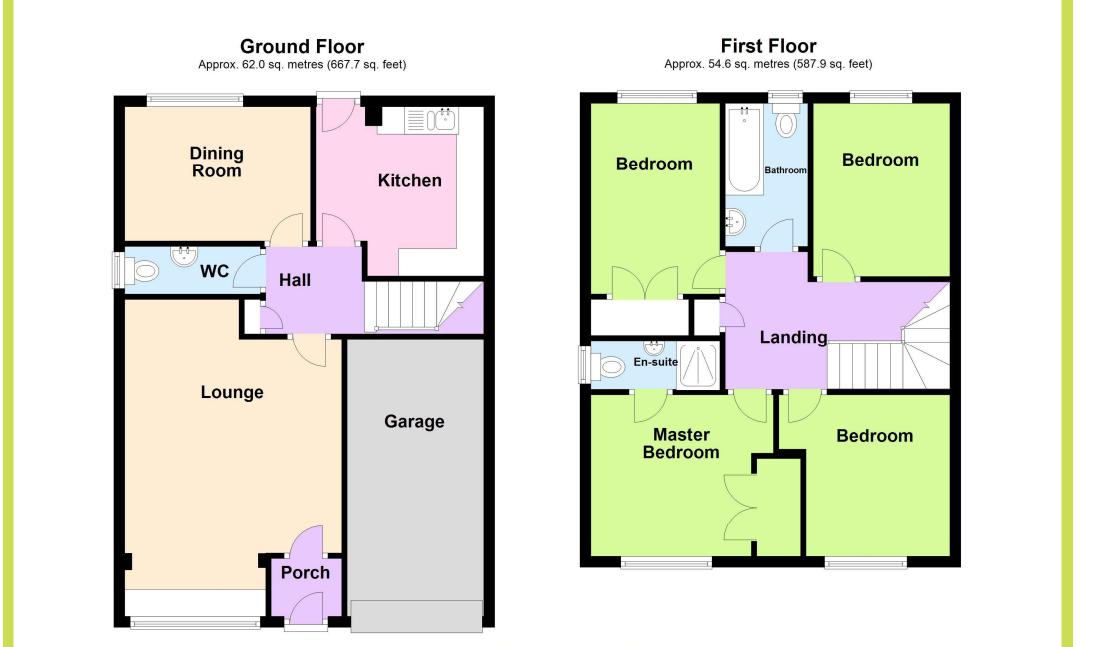

Entrance Lobby With composite double glazed front entrance door.

**Lounge**  $6.18 \times 4.00$ . With front square bay window and focal fire surround with inset gas fire. **Cloakroom/WC**  $2.32 \times 0.87$ . With wc, wash basin, side window and partial tiling.

**Dining Room** *3.40* x *2.47*. With rear window.

Kitchen 3.07 x 3.06. (Maximum measurements)

With a range of original fitted units with roll edge worktops, one and a half bowl sink with mixer tap and tiling to the sink and worktop area. Rear window, electric cooker point, plumbing for washer and double glazed rear entrance door.

First Floor Landing With cylinder cupboard and access to the loft.

Bedroom One 3.34 x 3.00. (Maximum measurements)

With front window and double door wardrobe.

**En Suite Shower Room** 2.43 x 0.90. With wc, wash basin and shower area with electric shower.

Side window, shaver point and partial wall tiling.

Bedroom Two 3.14 x 3.00. (Maximum measurements)

With front window.

**Bedroom Three** 3.49 x 2.37. With rear window and double door wardrobe.

**Bedroom Four** *3.19 x 2.14*. With rear window.

**Bathroom** 2.60 x 1.51. With suite comprising wc, wash basin with vanity beneath and bath with electric shower. Rear window and partial wall tiling.

**Outside** To the rear of the house are attractive enclosed lawned gardens with mature shrub borders and garden shed. To one side of the house is a paved path allowing front to rear access and to the front open plan lawns with driveway providing off road parking and access to the garage.

**Garage** 5.30 x 2.43. An integral single garage with up and over entry door, light and power.

- Potential to remodel
- Modern detached family home
- Great location
- Four bedrooms and two bathrooms
- South westerly facing rear garden
- Drive and integral garage
- No onward chain

#### Total area: approx. 116.7 sq. metres (1255.7 sq. feet)

This plan is used for illustration purposes only Plan produced using PlanUp.