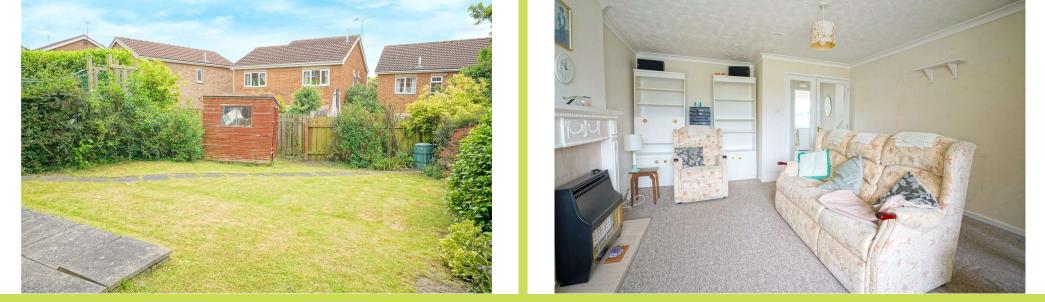

**Bathroom** 2.60 x 1.51. With suite comprising wc, wash basin with vanity beneath and bath with electric shower. Rear window and partial wall tiling.

**Outside** To the rear of the house are attractive enclosed lawned gardens with mature shrub borders and garden shed. To one side of the house is a paved path allowing front to rear access and to the front open plan lawns with driveway providing off road parking and access to the garage.