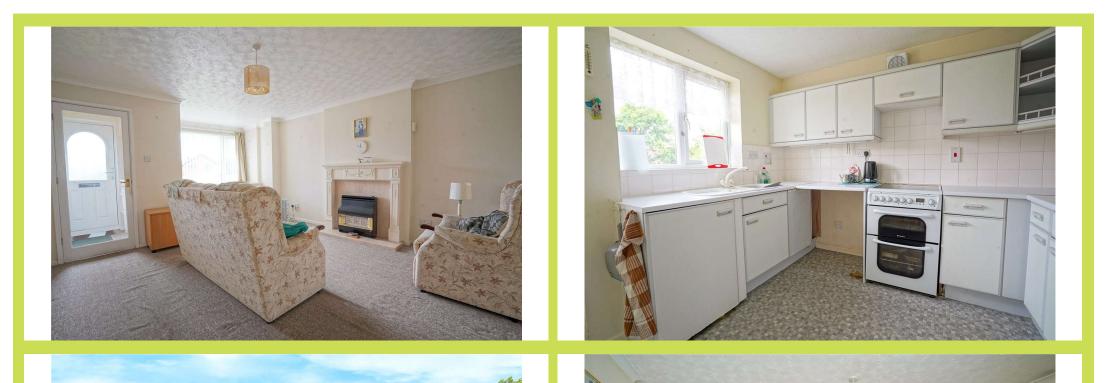

**Dining Room** *3.40* x *2.47*. With rear window.

Kitchen 3.07 x 3.06. (Maximum measurements)

With a range of original fitted units with roll edge worktops, one and a half bowl sink with mixer tap and tiling to the sink and worktop area. Rear window, electric cooker point, plumbing for washer and double glazed rear entrance door.