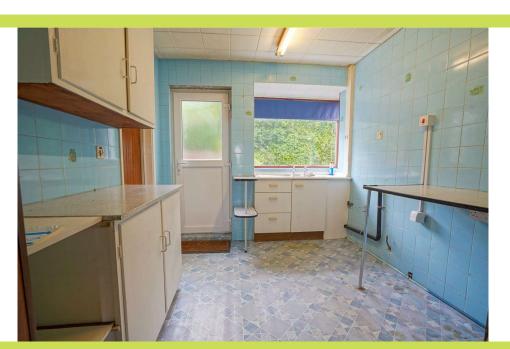

**Dining Room** 3.23 x 2.49. With door access to the rear porch.

**Rear Entrance Porch** *2.43* x *1.83*. With double glazed rear entrance door.

**Kitchen** 2.60 x 2.48. (Measurements excluding bay and lobby area)

With a range of dated units, stainless steel sink, plumbing for washer, rear square bay window, tiled walls and double glazed rear access door.

First Floor Landing With side window, loft access and cylinder cupboard.