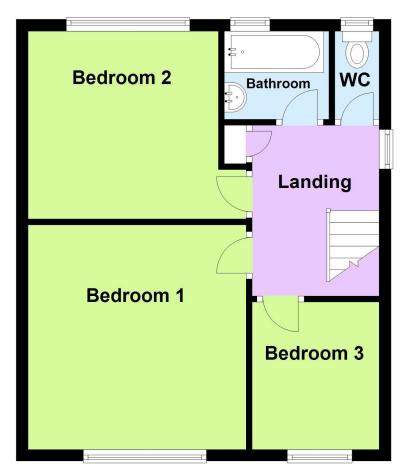

**Bedroom One** 3.79 x 3.69. With front window.

**Bedroom Two** 3.24 x 3.23. (Measurements excluding door recess) With rear window.

**Bedroom Three** 2.48 x 2.15. With front window.

**Bathroom** 1.79 x 1.49. With wash basin, bath, rear window and wall tiling (NO WC)

**Separate WC** 1.49 x 0.80. With wc, rear window and tiled walls.

**Garage** A single precast concrete garage in some disrepair.

**Outside** To the rear of the house are enclosed lawned gardens which are of good extent, enjoy real privacy and have lovely woodland aspect. To the front are lawned gardens with adjacent long drive providing ample off road parking.

### First Floor

Approx. 42.0 sq. metres (451.9 sq. feet)

Total area: approx. 89.5 sq. metres (963.3 sq. feet)

This plan is used for illustration purposes only Plan produced using PlanUp.