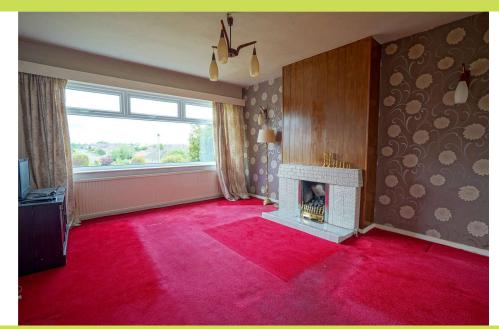

**Entrance Hall** With double glazed front door, stairs rising to the first floor and understairs store cupboard housing the gas boiler.

**Lounge**  $4.50 \times 3.69$ . With large front window providing views and feature tiled fireplace with open flame gas fire.