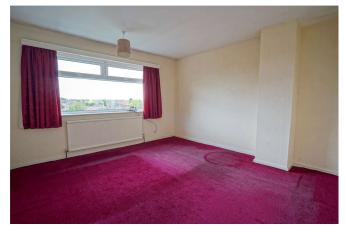

**Bedroom One** 3.79 x 3.69. With front window.

**Bedroom Two** 3.24 x 3.23. (Measurements excluding door recess) With rear window.

**Bedroom Three** 2.48 x 2.15. With front window.

**Bathroom** 1.79 x 1.49. With wash basin, bath, rear window and wall tiling (NO WC)