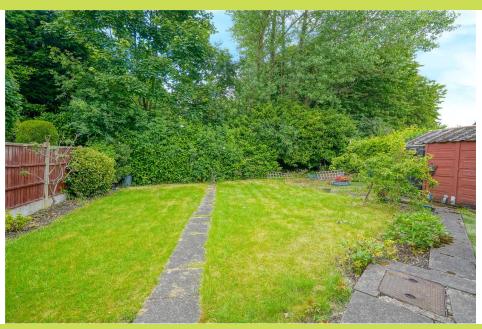

**Separate WC** 1.49 x 0.80. With wc, rear window and tiled walls.

**Garage** A single precast concrete garage in some disrepair.

**Outside** To the rear of the house are enclosed lawned gardens which are of good extent, enjoy real privacy and have lovely woodland aspect. To the front are lawned gardens with adjacent long drive providing ample off road parking.

**NOTE ON REAR GARDEN** The rear boundary extends to what is visible and is screened by mature trees which have been allowed to encroach into the garden. An opening will be created so the actual rear boundary is visible for viewers.