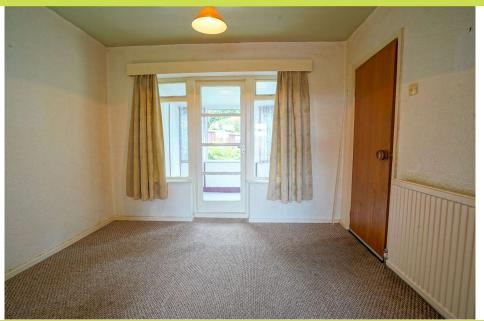

**Entrance Hall** With double glazed front door, stairs rising to the first floor and understairs store cupboard housing the gas boiler.

**Lounge**  $4.50 \times 3.69$ . With large front window providing views and feature tiled fireplace with open flame gas fire.