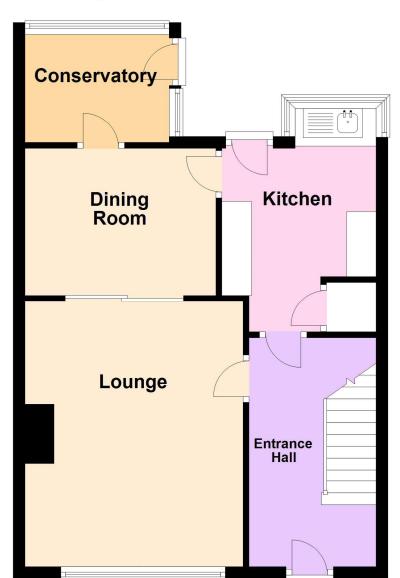

**Entrance Hall** With double glazed front door, stairs rising to the first floor and understairs store cupboard housing the gas boiler.

**Lounge**  $4.50 \times 3.69$ . With large front window providing views and feature tiled fireplace with open flame gas fire.

**Dining Room** 3.23 x 2.49. With door access to the rear porch.

**Rear Entrance Porch** *2.43* x *1.83*. With double glazed rear entrance door.

**Kitchen** 2.60 x 2.48. (Measurements excluding bay and lobby area)

With a range of dated units, stainless steel sink, plumbing for washer, rear square bay window, tiled walls and double glazed rear access door.

First Floor Landing With side window, loft access and cylinder cupboard.

## **Ground Floor**

Approx. 47.5 sq. metres (511.5 sq. feet)