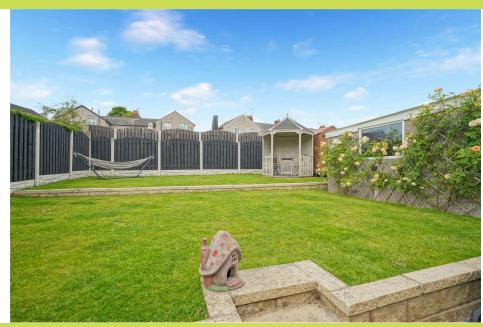

**Outside** To the rear of the bungalow are attractive fence enclosed lawned gardens with sunny south westerly aspect, block paved patio, outside tap and gazebo. To the front are open plan lawns with adjacent long driveway with outside tap and iron gates. The drive provides ample off road parking and access to the garage.