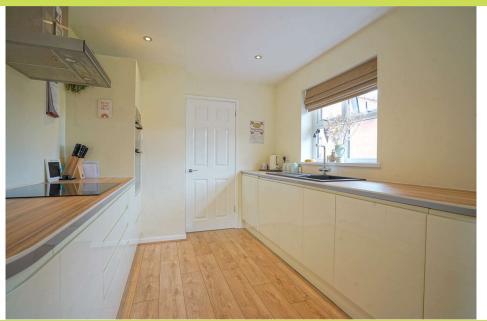

**Dining Kitchen** 5.44 x 2.65. A quality fitted dining kitchen with a range of gloss finish units with complimentary worktops and sink with mixer tap. Front and side windows, laminate floor, and Neff

appliances comprising induction hob with extractor, electric oven, dishwasher and fridge freezer.

**Bedroom One** 3.41 x 3.35. With rear window.