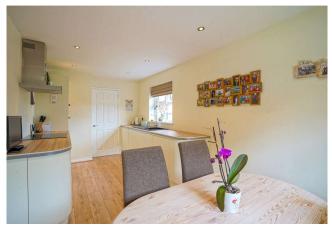

**Dining Kitchen** 5.44 x 2.65. A quality fitted dining kitchen with a range of gloss finish units with complimentary worktops and sink with mixer tap. Front and side windows, laminate floor, and Neff

appliances comprising induction hob with extractor, electric oven, dishwasher and fridge freezer.

**Bedroom One** 3.41 x 3.35. With rear window.