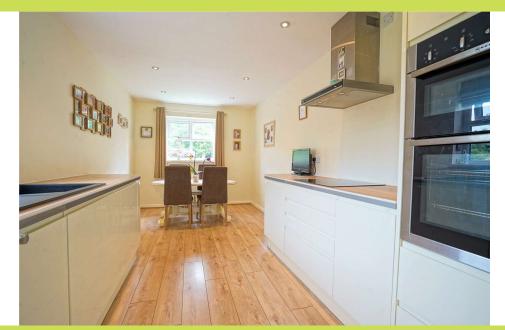

**Dining Kitchen** 5.44 x 2.65. A quality fitted dining kitchen with a range of gloss finish units with complimentary worktops and sink with mixer tap. Front and side windows, laminate floor, and Neff

appliances comprising induction hob with extractor, electric oven, dishwasher and fridge freezer.

**Bedroom One** 3.41 x 3.35. With rear window.