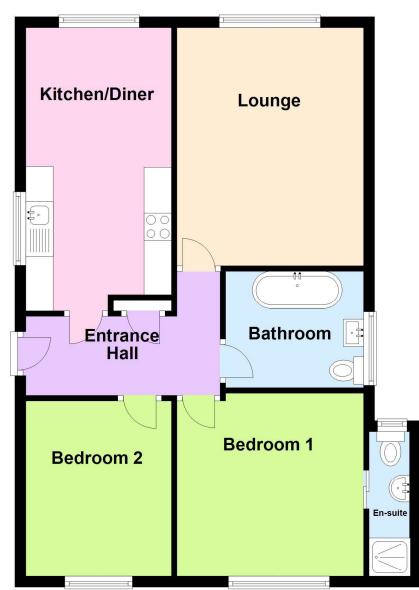

### **Ground Floor**

Approx. 64.1 sq. metres (689.7 sq. feet)

Total area: approx. 64.1 sq. metres (689.7 sq. feet)

This plan is used for illustration purposes only Plan produced using PlanUp.