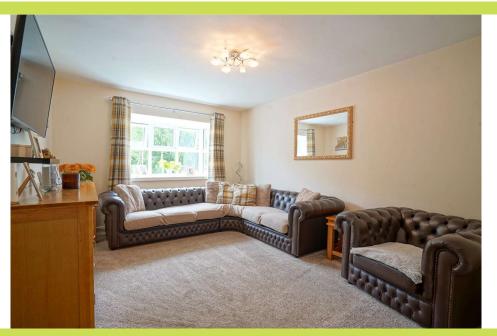

**Entrance Hall** With composite side entrance door, laminate floor. Loft access and cupboard housing the combination gas boiler.

**Lounge** 4.35 x 3.41. (Measurements excluding bay) An attractive living room with box bay window to the front.