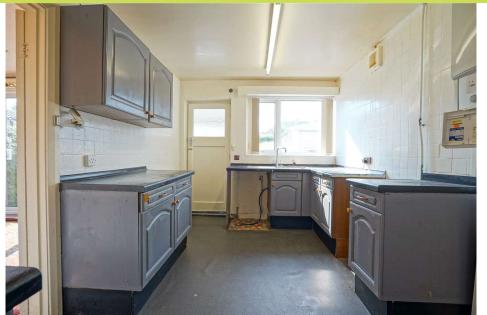

**Dining Room** *3.33* x *2.79*. With patio doors to the rear.

**Kitchen**  $4.34 \times 2.69$ . With original units, stainless steel sink with mixer tap, gas cooker point, plumbing for washer and tiled walls. Rear window, rear door (to porch), wall mounted gas boiler and pantry with side window.