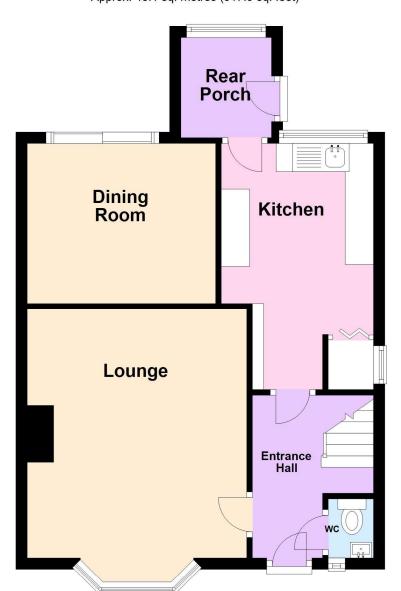

**Entrance Hall** With double glazed front entrance door, side window and stairs rising to the first floor

**Cloakroom/WC** With wc and wash basin in white. Extractor fan.

**Lounge** 5.02 x 3.91. With front bay window and tiled fireplace and open flame gas fire.

**Dining Room** *3.33* x *2.79*. With patio doors to the rear.

**Kitchen**  $4.34 \times 2.69$ . With original units, stainless steel sink with mixer tap, gas cooker point, plumbing for washer and tiled walls. Rear window, rear door (to porch), wall mounted gas boiler and pantry with side window.

Rear Porch With double glazed rear entrance door.

First Floor Landing With loft access and former cylinder cupboard.

**Bedroom One** 4.34 x 3.91. (Maximum measurements to bay)

With front bay window, shelved store cupboard and built in wardrobes.

## **Ground Floor**

Approx. 48.1 sq. metres (517.9 sq. feet)