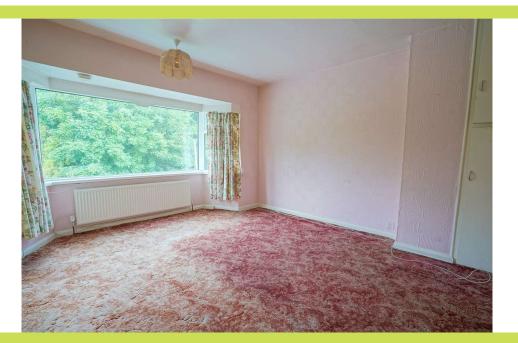

Rear Porch With double glazed rear entrance door.

First Floor Landing With loft access and former cylinder cupboard.

**Bedroom One** 4.34 x 3.91. (Maximum measurements to bay)

With front bay window, shelved store cupboard and built in wardrobes.

**Bedroom Two** 3.58 x 3.33. (Measurements excluding door recess)

With rear window.

**Bedroom Three** 2.70 x 2.16. (Maximum measurements)

With front window and overstairs storage.

**Bathroom**  $1.82 \times 1.66$ . With wash basin with vanity beneath and bath with shower. Towel rail/radiator, tiled walls and rear window.