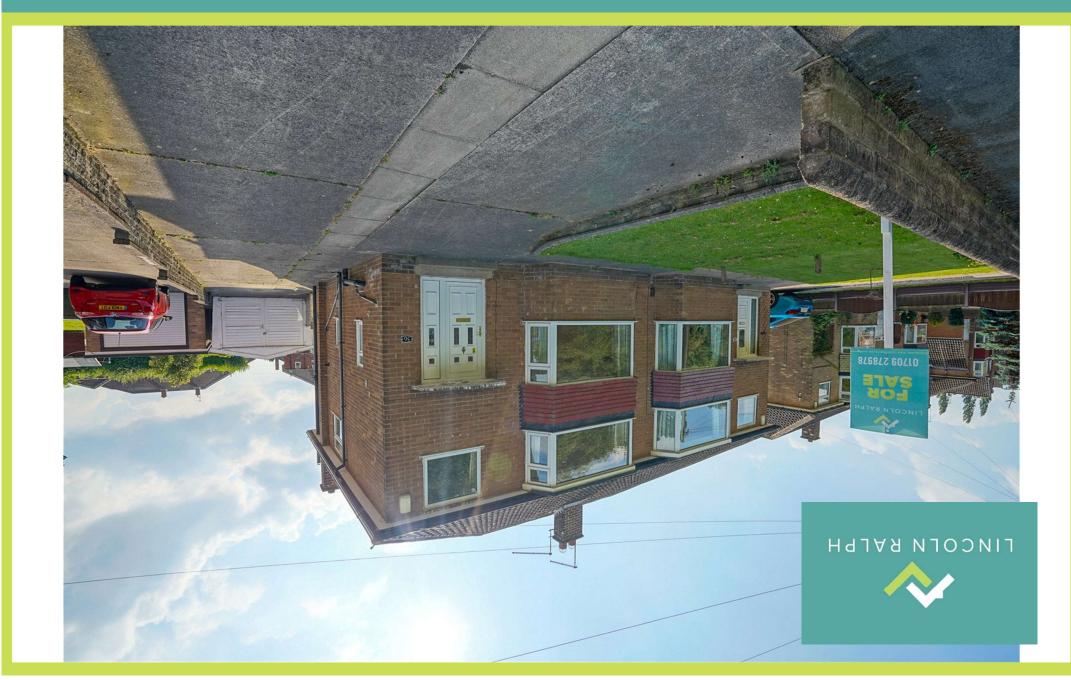

# Brookside, Rotherham, South Yorkshire, S65

# FIRST TIME BUYERS AND FAMILIES TAKE NOTE! THREE BEDROOM SEMI IN A GREAT LOCATION, WOODLAND ASPECT TO THE FRONT, LONG WEST FACING REAR GARDEN, HUGE POTENTIAL TO REMODEL, LONG DRIVE AND GARAGE, NO ONWARD CHAIN!

Within this ever popular location a three bedroom semi detached home which offers significant scope to remodel. With gas central heating and double glazing, lovely woodland aspect to the front and long westerly facing rear gardens the house is in need of significant refurbishment allowing the buyer to create a home to their own specification. Entrance hall, cloakroom/wc, lounge, dining room, kitchen and rear porch to the ground floor with three first floor bedrooms, bathroom and separate wc. Long drive and detached garage and within easy reach of local shopping amenities, woodland walks and the M1 motorway making this an ideally placed home which should be of interest to both first timers and families.