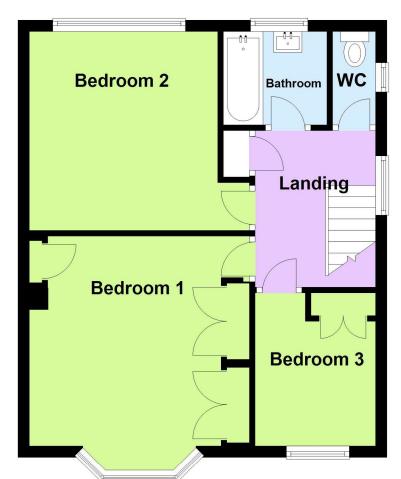

Rear Porch With double glazed rear entrance door.

First Floor Landing With loft access and former cylinder cupboard.

**Bedroom One** 4.34 x 3.91. (Maximum measurements to bay)

With front bay window, shelved store cupboard and built in wardrobes.

**Bedroom Two** 3.58 x 3.33. (Measurements excluding door recess)

With rear window.

**Bedroom Three** 2.70 x 2.16. (Maximum measurements)

With front window and overstairs storage.

**Bathroom**  $1.82 \times 1.66$ . With wash basin with vanity beneath and bath with shower. Towel rail/radiator, tiled walls and rear window.

**Separate WC** With wc, tiled walls and side window.

**Outside** To the rear of the house are extensive lawned gardens with paved patio area and sunny westerly aspect. To the front is a boundary wall screening lawned gardens with adjacent long driveway providing ample off road parking and access to the garage.

### First Floor

Approx. 45.1 sq. metres (485.6 sq. feet)

Total area: approx. 93.2 sq. metres (1003.6 sq. feet)

This plan is used for illustration purposes only Plan produced using PlanUp.