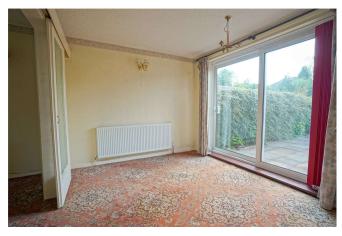

**Dining Room** *3.33* x *2.79*. With patio doors to the rear.

**Kitchen**  $4.34 \times 2.69$ . With original units, stainless steel sink with mixer tap, gas cooker point, plumbing for washer and tiled walls. Rear window, rear door (to porch), wall mounted gas boiler and pantry with side window.