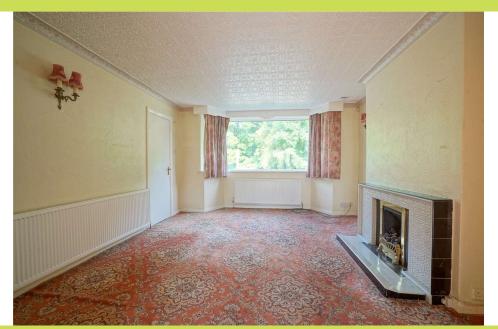

**Entrance Hall** With double glazed front entrance door, side window and stairs rising to the first floor

**Cloakroom/WC** With wc and wash basin in white. Extractor fan.

**Lounge** 5.02 x 3.91. With front bay window and tiled fireplace and open flame gas fire.