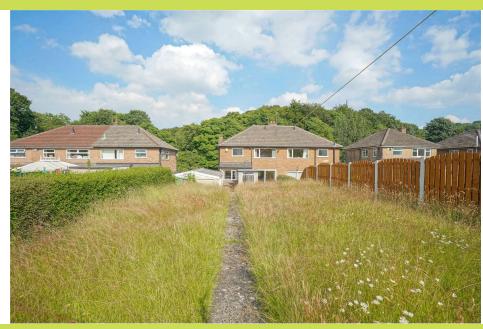

**Separate WC** With wc, tiled walls and side window.

**Outside** To the rear of the house are extensive lawned gardens with paved patio area and sunny westerly aspect. To the front is a boundary wall screening lawned gardens with adjacent long driveway providing ample off road parking and access to the garage.