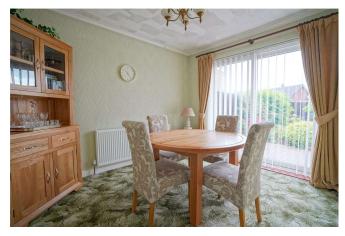

**Bedroom Two** *3.49 x 2.79*. (Measurements excluding door recess)

Presently used as a dining room and with access to the loft and with patio doors opening to the rear gardens. The hot water cylinder is located in the loft.