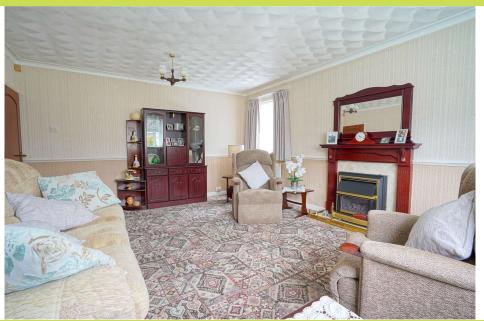

Entrance Hall With composite double glazed front entrance door.

**Lounge** *5.14* x *4.24*. (Measurements excluding bow)

With front bow window, window to the side and focal fire surround with marble inlay and hearth and inset living flame gas fire.