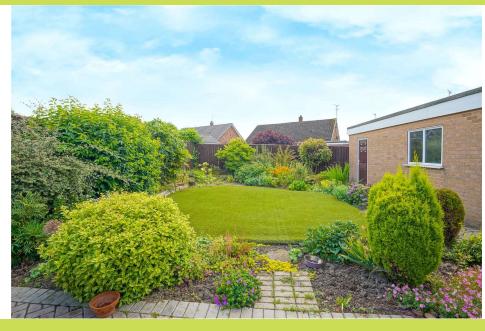

**Shower Room** 2.54 x 2.23. With wc, wash basin with vanity beneath and corner shower enclosure with shower. Rear window, vinyl floor and aqua panelling to the walls.

**Outside** To the rear of the bungalow are beautiful well stocked and tended gardens with low maintenance artificial grass lawns with attractive flower/shrub borders. Block paved patio, outside tap and lighting. To the front is a dwarf boundary wall and artificial grass lawns with flower/shrub borders. A long block paved drive provides ample off road parking and leads the decorative iron gates to the rear and the garage.