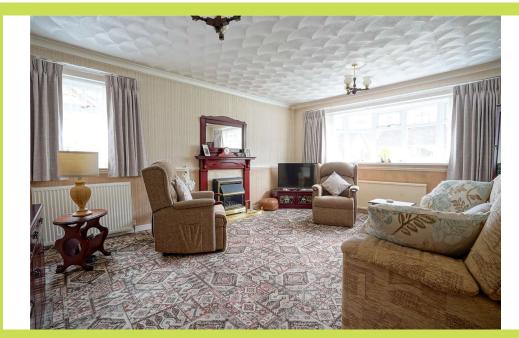

Entrance Hall With composite double glazed front entrance door.

**Lounge** *5.14* x *4.24*. (Measurements excluding bow)

With front bow window, window to the side and focal fire surround with marble inlay and hearth and inset living flame gas fire.