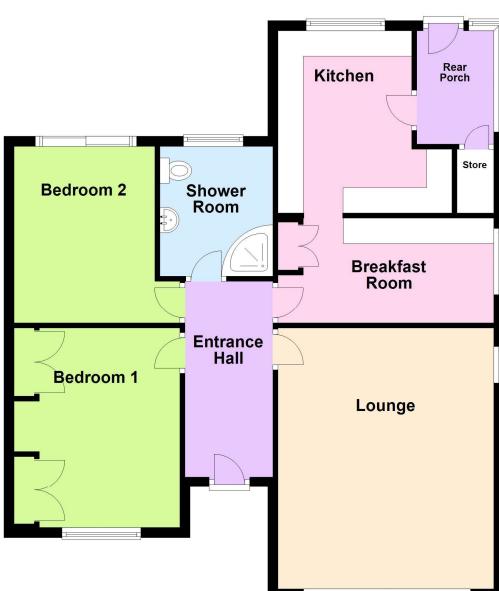

## **Ground Floor**

Approx. 84.2 sq. metres (905.9 sq. feet)

Total area: approx. 84.2 sq. metres (905.9 sq. feet)

This plan is used for illustration purposes only Plan produced using PlanUp.