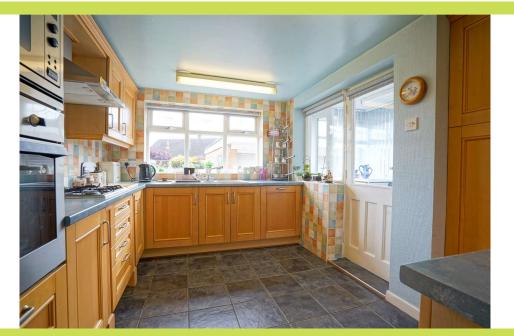

**Breakfast Room** *4.30 x 2.08*. With side window, worktop/breakfast bar and double door cloaks cupboard.

**Kitchen** 3.60 x 2.62. With a range of fitted units with roll edge worktops, one and a half bowl sink with mixer tap and tiling to the sink and worktop area. Tiled floor, single glazed door to the rear porch, rear window and wine racking. There are an array of appliances comprising washer, dishwasher, fridge freezer, gas hob with extractor hood and electric oven.